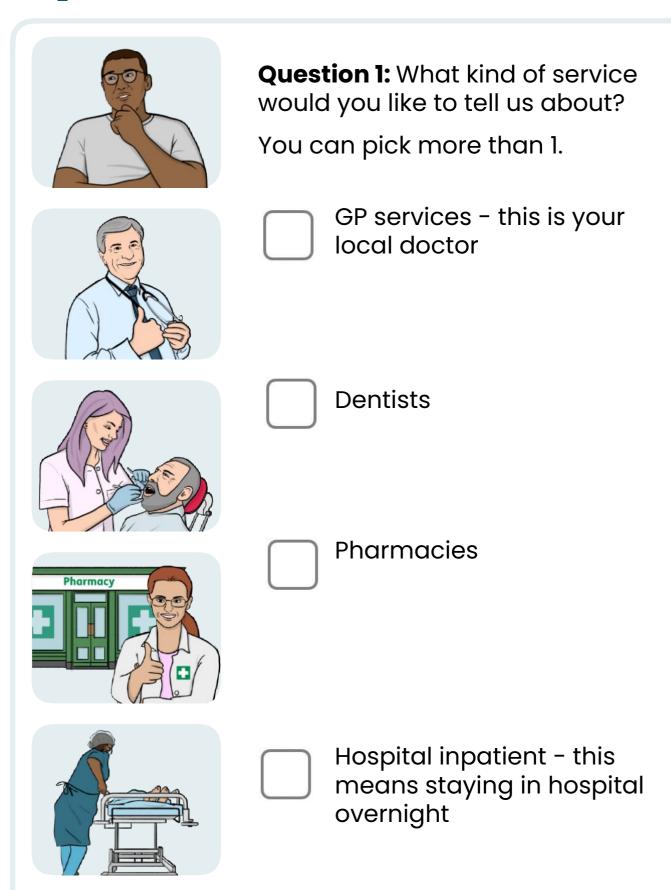

## **Questions**

| M T W T S S S T T 1 2 3 1 1 1 1 1 1 1 1 1 1 1 1 1 1 1 1 1                                                                                                                                                                                                                                                                                                                                                                                                                                                                                                                                                                                                                                                                                                                                                                                                                                                                                                                                                                                                                                                                                                                                                                                                                                                                                                                                                                                                                                                                                                                                                                                                                                                                                                                                                                                                                                                                                                                                                                                                                                                                      | Hospital appointments -<br>this means you have<br>planned to go to hospital<br>for some care                        |
|--------------------------------------------------------------------------------------------------------------------------------------------------------------------------------------------------------------------------------------------------------------------------------------------------------------------------------------------------------------------------------------------------------------------------------------------------------------------------------------------------------------------------------------------------------------------------------------------------------------------------------------------------------------------------------------------------------------------------------------------------------------------------------------------------------------------------------------------------------------------------------------------------------------------------------------------------------------------------------------------------------------------------------------------------------------------------------------------------------------------------------------------------------------------------------------------------------------------------------------------------------------------------------------------------------------------------------------------------------------------------------------------------------------------------------------------------------------------------------------------------------------------------------------------------------------------------------------------------------------------------------------------------------------------------------------------------------------------------------------------------------------------------------------------------------------------------------------------------------------------------------------------------------------------------------------------------------------------------------------------------------------------------------------------------------------------------------------------------------------------------------|---------------------------------------------------------------------------------------------------------------------|
|                                                                                                                                                                                                                                                                                                                                                                                                                                                                                                                                                                                                                                                                                                                                                                                                                                                                                                                                                                                                                                                                                                                                                                                                                                                                                                                                                                                                                                                                                                                                                                                                                                                                                                                                                                                                                                                                                                                                                                                                                                                                                                                                | Mental health support                                                                                               |
|                                                                                                                                                                                                                                                                                                                                                                                                                                                                                                                                                                                                                                                                                                                                                                                                                                                                                                                                                                                                                                                                                                                                                                                                                                                                                                                                                                                                                                                                                                                                                                                                                                                                                                                                                                                                                                                                                                                                                                                                                                                                                                                                | Social care - this is support<br>for people who need some<br>help with everyday things, in<br>care homes or at home |
| Accident & Emergency                                                                                                                                                                                                                                                                                                                                                                                                                                                                                                                                                                                                                                                                                                                                                                                                                                                                                                                                                                                                                                                                                                                                                                                                                                                                                                                                                                                                                                                                                                                                                                                                                                                                                                                                                                                                                                                                                                                                                                                                                                                                                                           | Accident and emergency,<br>or minor injury units - this is<br>where you go if you are<br>injured                    |
| MANUE MOLACE TO SAME AND ASSESSMENT OF THE PARTY OF THE P | Ambulances and paramedics - this is who takes you to hospital if you                                                |