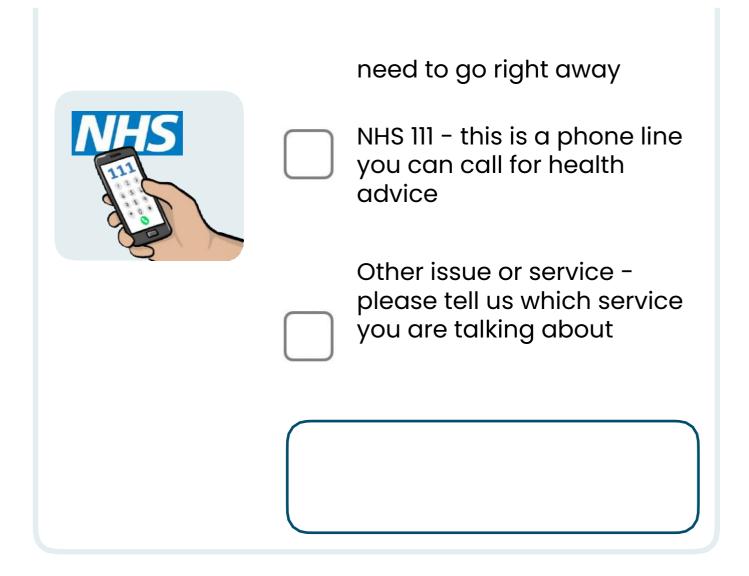

## **Questions**

| M T W T S S S T T 1 2 3 1 1 1 1 1 1 1 1 1 1 1 1 1 1 1 1 1                                                                                                                                                                                                                                                                                                                                                                                                                                                                                                                                                                                                                                                                                                                                                                                                                                                                                                                                                                                                                                                                                                                                                                                                                                                                                                                                                                                                                                                                                                                                                                                                                                                                                                                                                                                                                                                                                                                                                                                                                                                                      | Hospital appointments -<br>this means you have<br>planned to go to hospital<br>for some care                        |
|--------------------------------------------------------------------------------------------------------------------------------------------------------------------------------------------------------------------------------------------------------------------------------------------------------------------------------------------------------------------------------------------------------------------------------------------------------------------------------------------------------------------------------------------------------------------------------------------------------------------------------------------------------------------------------------------------------------------------------------------------------------------------------------------------------------------------------------------------------------------------------------------------------------------------------------------------------------------------------------------------------------------------------------------------------------------------------------------------------------------------------------------------------------------------------------------------------------------------------------------------------------------------------------------------------------------------------------------------------------------------------------------------------------------------------------------------------------------------------------------------------------------------------------------------------------------------------------------------------------------------------------------------------------------------------------------------------------------------------------------------------------------------------------------------------------------------------------------------------------------------------------------------------------------------------------------------------------------------------------------------------------------------------------------------------------------------------------------------------------------------------|---------------------------------------------------------------------------------------------------------------------|
|                                                                                                                                                                                                                                                                                                                                                                                                                                                                                                                                                                                                                                                                                                                                                                                                                                                                                                                                                                                                                                                                                                                                                                                                                                                                                                                                                                                                                                                                                                                                                                                                                                                                                                                                                                                                                                                                                                                                                                                                                                                                                                                                | Mental health support                                                                                               |
|                                                                                                                                                                                                                                                                                                                                                                                                                                                                                                                                                                                                                                                                                                                                                                                                                                                                                                                                                                                                                                                                                                                                                                                                                                                                                                                                                                                                                                                                                                                                                                                                                                                                                                                                                                                                                                                                                                                                                                                                                                                                                                                                | Social care - this is support<br>for people who need some<br>help with everyday things, in<br>care homes or at home |
| Accident & Emergency                                                                                                                                                                                                                                                                                                                                                                                                                                                                                                                                                                                                                                                                                                                                                                                                                                                                                                                                                                                                                                                                                                                                                                                                                                                                                                                                                                                                                                                                                                                                                                                                                                                                                                                                                                                                                                                                                                                                                                                                                                                                                                           | Accident and emergency,<br>or minor injury units - this is<br>where you go if you are<br>injured                    |
| MANUE MOLACE TO SAME AND ASSESSMENT OF THE PARTY OF THE P | Ambulances and paramedics - this is who takes you to hospital if you                                                |